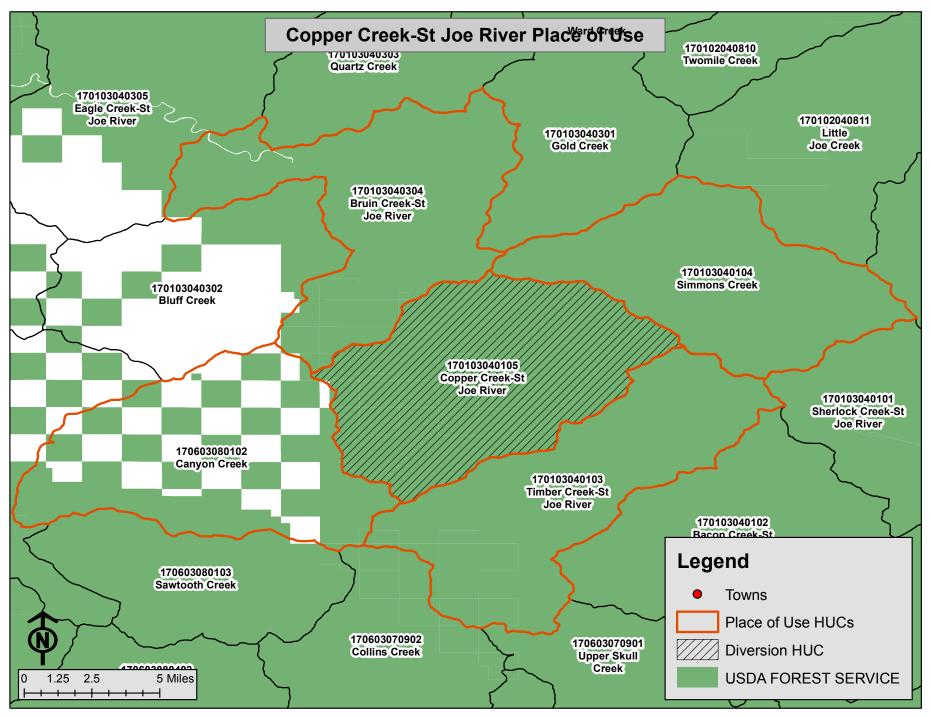

| II                            | N THE DISTRICT COURT OF THE FIFTH JUDICIAL<br>STATE OF IDAHO, IN AND FOR THE COUNTY (                                                                                                                                                                                                                                                                                                                                                          |                                        |                             |  |  |  |  |
|-------------------------------|------------------------------------------------------------------------------------------------------------------------------------------------------------------------------------------------------------------------------------------------------------------------------------------------------------------------------------------------------------------------------------------------------------------------------------------------|----------------------------------------|-----------------------------|--|--|--|--|
| In Re CSRBA<br>Case No. 49576 | ) PARTIAL DECREE PO<br>) FOR FEDERAL RESEN<br>)                                                                                                                                                                                                                                                                                                                                                                                                |                                        | P. 54(b)                    |  |  |  |  |
| Case NO. 49370                | ) WATER RIGHT NO. 9                                                                                                                                                                                                                                                                                                                                                                                                                            | 91-07967B                              |                             |  |  |  |  |
| NAME AND ADDRESS:             | UNITED STATES OF AMERICA ACTING THROUGH<br>USDA FOREST SERVICE<br>550 W FORT ST MSC 033<br>BOISE ID 83724                                                                                                                                                                                                                                                                                                                                      |                                        |                             |  |  |  |  |
| SOURCE:                       | See Attachment 1, Column A TRIBUTARY: See Attachment 1, Column B<br>Sources are located on National Forest System Land in the Copper Creek-St Joe River<br>subwatershed (HUC12 170103040105).                                                                                                                                                                                                                                                  |                                        |                             |  |  |  |  |
|                               |                                                                                                                                                                                                                                                                                                                                                                                                                                                |                                        |                             |  |  |  |  |
| QUANTITY:                     | 1.000 CFS<br>45.60 AFY<br>The quantity under this water right is limited to up to 45.600 acre feet per year<br>with a diversion rate never to exceed the lesser of 1.00 CFS or twenty-five (25<br>percent of the rate of flow then available at each point of diversion and<br>cumulatively, no more than twenty-five (25) percent at the furthest downstream point<br>of diversion in use under water right nos. 91-07963A through 91-07994D. |                                        |                             |  |  |  |  |
|                               |                                                                                                                                                                                                                                                                                                                                                                                                                                                |                                        |                             |  |  |  |  |
|                               | See Attachment 2.                                                                                                                                                                                                                                                                                                                                                                                                                              |                                        |                             |  |  |  |  |
|                               | Right Nos. 91-07967A, 91-07967B, 91-07967C, 91-08009 and 91-08012 are limited to a total combined annual diversion volume of 45.60 acre feet.                                                                                                                                                                                                                                                                                                  |                                        |                             |  |  |  |  |
| PRIORITY DATE:                | 12/18/1986                                                                                                                                                                                                                                                                                                                                                                                                                                     |                                        |                             |  |  |  |  |
| POINT OF DIVERSION:           | See Attachment 1, Columns C through G                                                                                                                                                                                                                                                                                                                                                                                                          |                                        |                             |  |  |  |  |
| PURPOSE AND PERIOD OF USE:    | <u>PURPOSE OF USE</u><br>ADMINISTRATIVE                                                                                                                                                                                                                                                                                                                                                                                                        | PERIOD OF USE<br>01/01 - 12/31         | 1.000 CFS<br>45.60 AFY      |  |  |  |  |
|                               | Administrative use is for National Fore                                                                                                                                                                                                                                                                                                                                                                                                        |                                        |                             |  |  |  |  |
|                               | The purpose of use includes, road con-<br>vegetation establishment, maintaining r<br>purposes, and any other similar inciden<br>the purposes of the Organic Administrat.                                                                                                                                                                                                                                                                       | iding and pack st<br>tal administrativ | ock used for administrative |  |  |  |  |
| PLACE OF USE:                 | National Forest System Land in the Copper Creek-St Joe River subwatershed (H<br>170103040105), Bruin Creek-St Joe River subwatershed (HUC12 170103040304), Sim<br>Creek subwatershed (HUC12 170103040104), Timber Creek-St Joe River subwatershed (H<br>170103040103) and Canyon Creek subwatershed (HUC12 170603080102).                                                                                                                      |                                        |                             |  |  |  |  |
|                               | See Attachment 3.                                                                                                                                                                                                                                                                                                                                                                                                                              |                                        |                             |  |  |  |  |